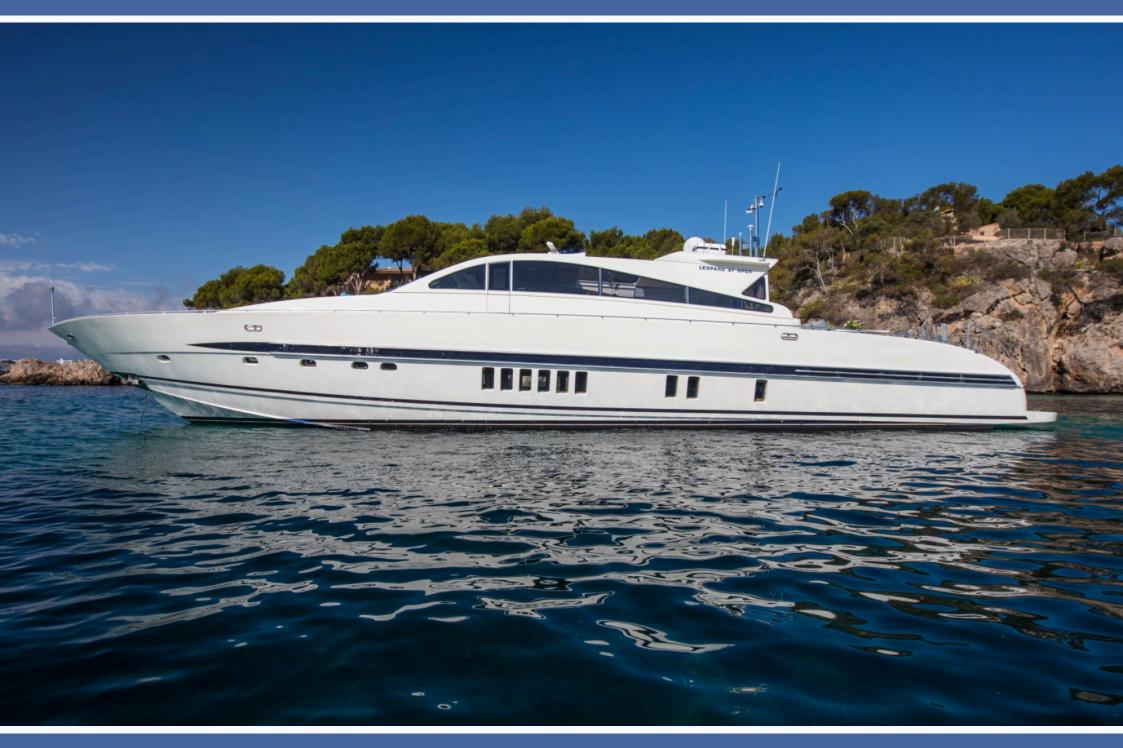

## **LEOPARD 88 - M/Y CITA**

The Arno LEOPARD 27 Motor Yacht is 27 metres in length. She was built at the famous Italian shipyard of Cantiere Navale Arno, in 2001 and last refitted in 2017. Cita is a perfect example of a successful luxury vessel.

Cita's sophisticated exterior design and engineering are the work of Paolo Caliari. Previously named ROMAS 3 her luxurious interior is designed by Rodriguez and her exterior styling is by Paolo Caliari.