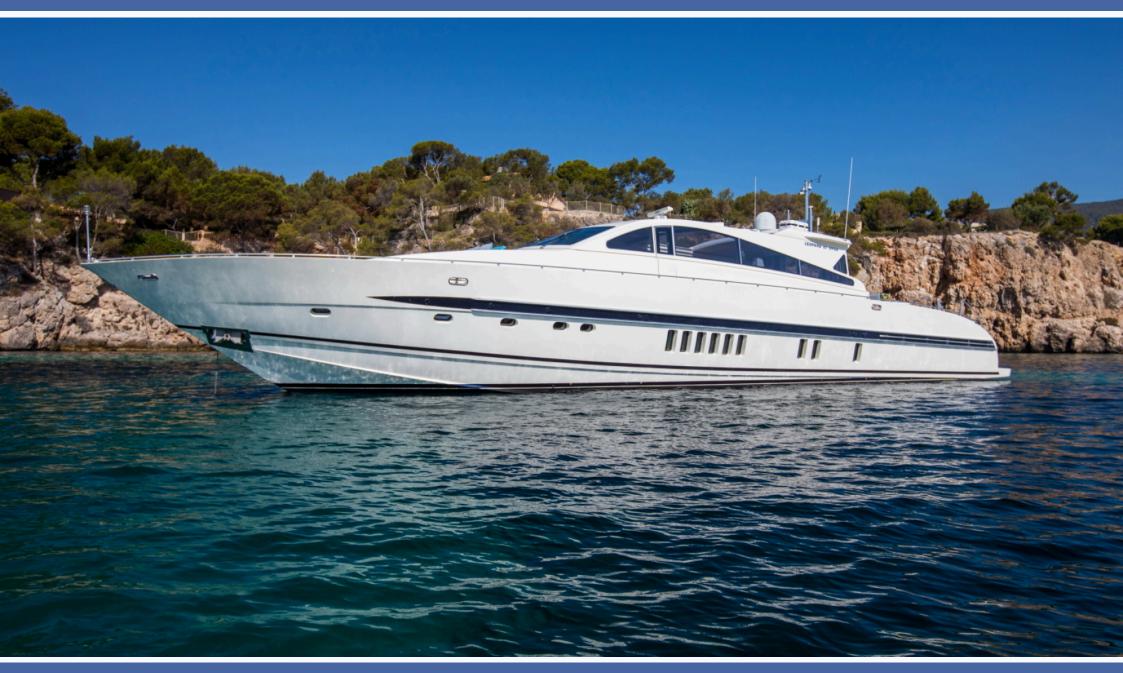

## **LEOPARD 88 - M/Y CITA**

The Arno LEOPARD 27 Motor Yacht is 27 metres in length. She was built at the famous Italian shipyard of Cantiere Navale Arno, in 2001 and last refitted in 2017. Cita is a perfect example of a successful luxury vessel.

Cita's sophisticated exterior design and engineering are the work of Paolo Caliari. Previously named ROMAS 3 her luxurious interior is designed by Rodriguez and her exterior styling is by Paolo Caliari.