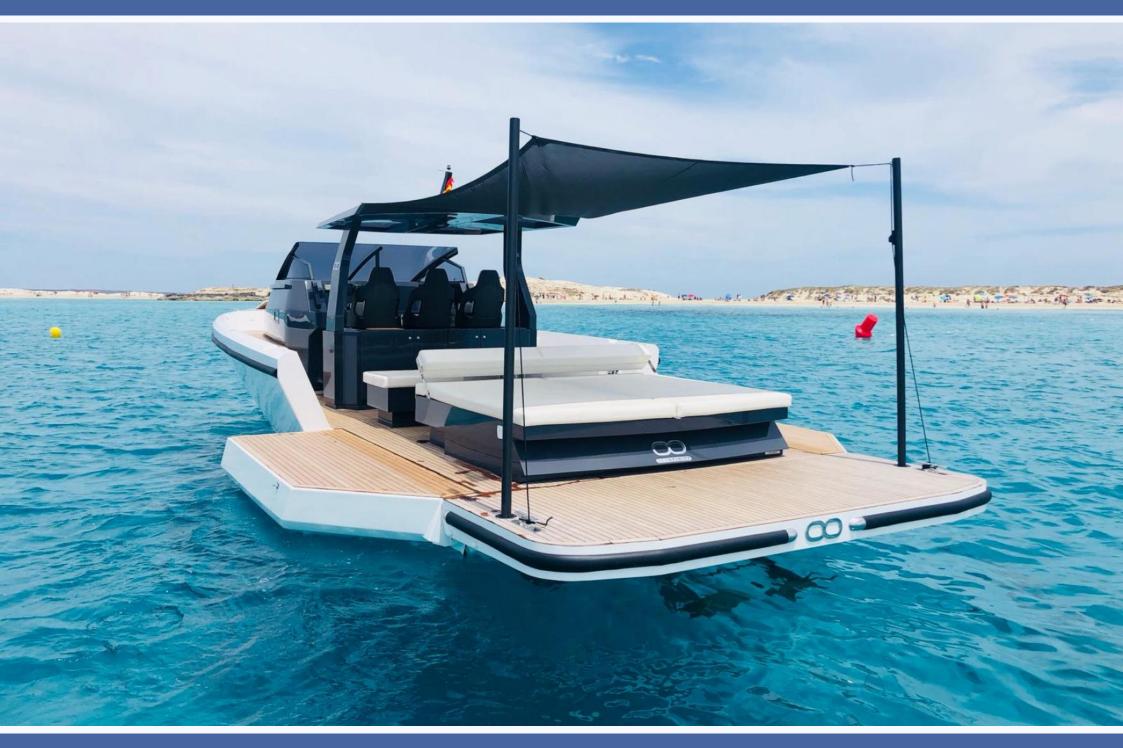

## INFINITY T4 - SEAFINITY 14.30m (47'), CAPACITY: 9

**AÑO** 2019

 TIPO
 Motor yacht

 ANCHO
 3.20m (10')

 LONGITUD
 14.30m (47')

 CAPACIDAD
 9 más patrón

VELOCIDAD MÁXIMA 42 Kn VELOCIDAD DE 30 Kn

**CRUCERO** 

CONSUMO DE 100-120 l/hr