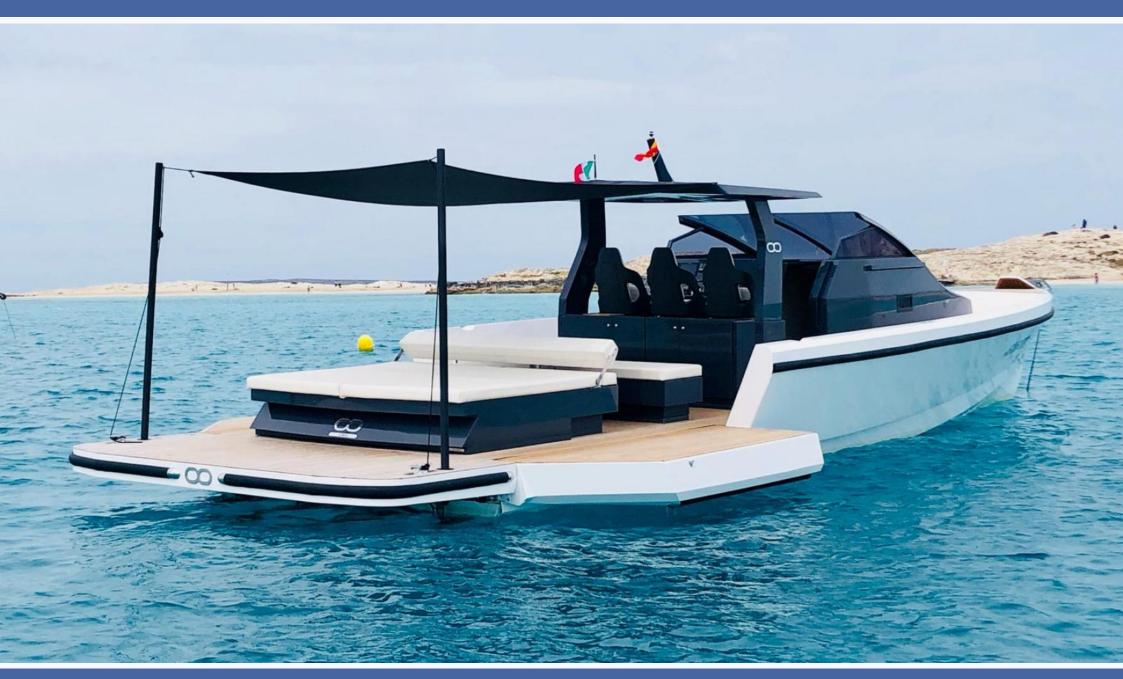

## INFINITY T4 - SEAFINITY 14.30m (47'), CAPACITY: 9

**AÑO** 2019

 TIPO
 Motor yacht

 ANCHO
 3.20m (10')

 LONGITUD
 14.30m (47')

 CAPACIDAD
 9 más patrón

VELOCIDAD MÁXIMA 42 Kn VELOCIDAD DE 30 Kn

**CRUCERO** 

CONSUMO DE 100-120 l/hr