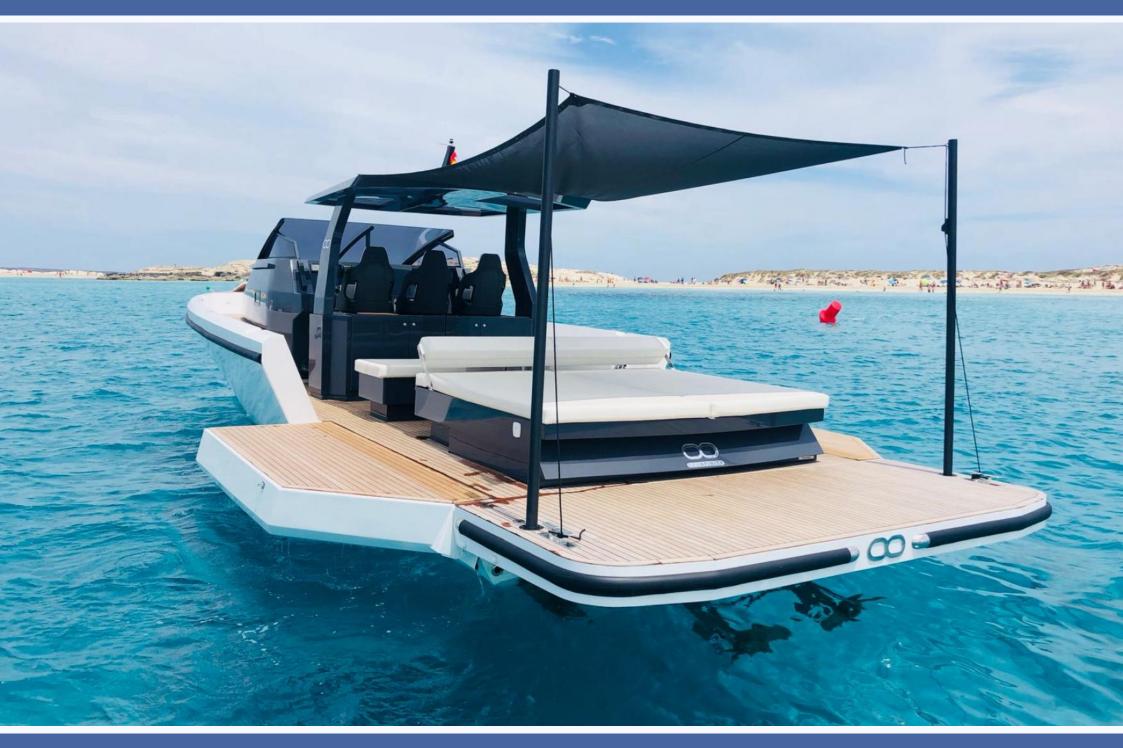

## INFINITY T4 - SEAFINITY 14.30m (47'), CAPACITY: 9

**AÑO** 2019

 TIPO
 Motor yacht

 ANCHO
 3.20m (10')

 LONGITUD
 14.30m (47')

 CAPACIDAD
 9 más patrón

VELOCIDAD MÁXIMA 42 Kn VELOCIDAD DE 30 Kn

**CRUCERO** 

CONSUMO DE 100-120 l/hr