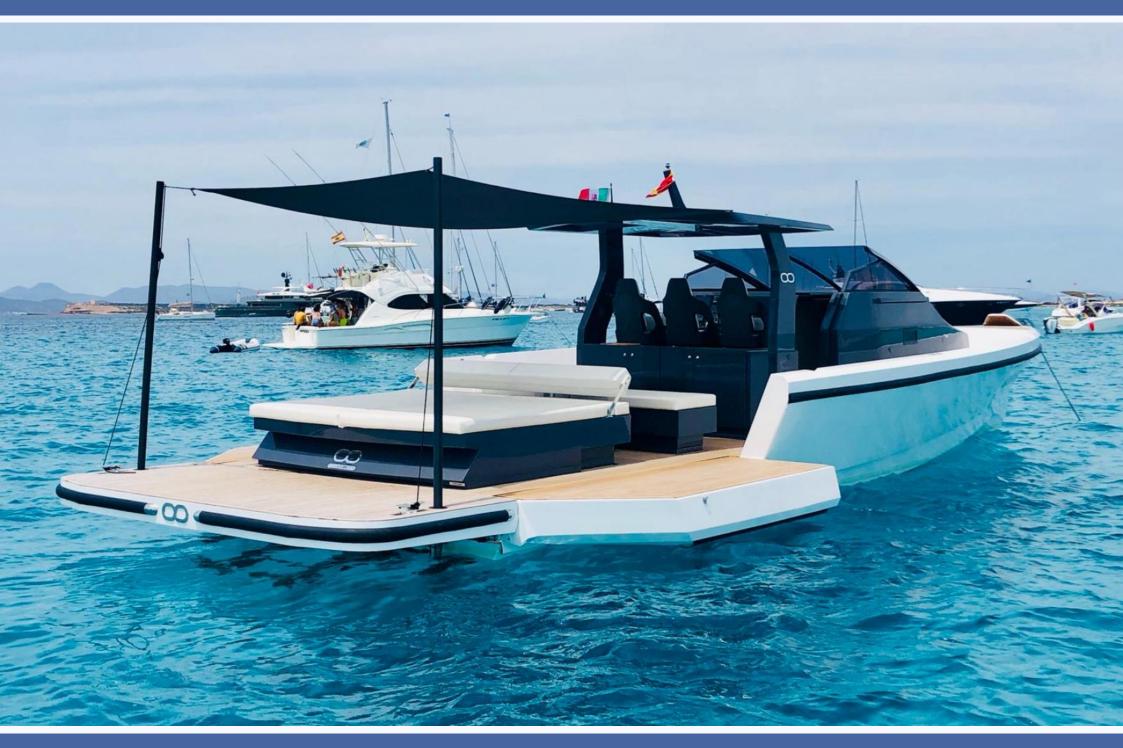

## INFINITY T4 - SEAFINITY 14.30m (47'), CAPACITY: 9

**AÑO** 2019

 TIPO
 Motor yacht

 ANCHO
 3.20m (10')

 LONGITUD
 14.30m (47')

 CAPACIDAD
 9 más patrón

VELOCIDAD MÁXIMA 42 Kn VELOCIDAD DE 30 Kn

**CRUCERO** 

CONSUMO DE 100-120 l/hr