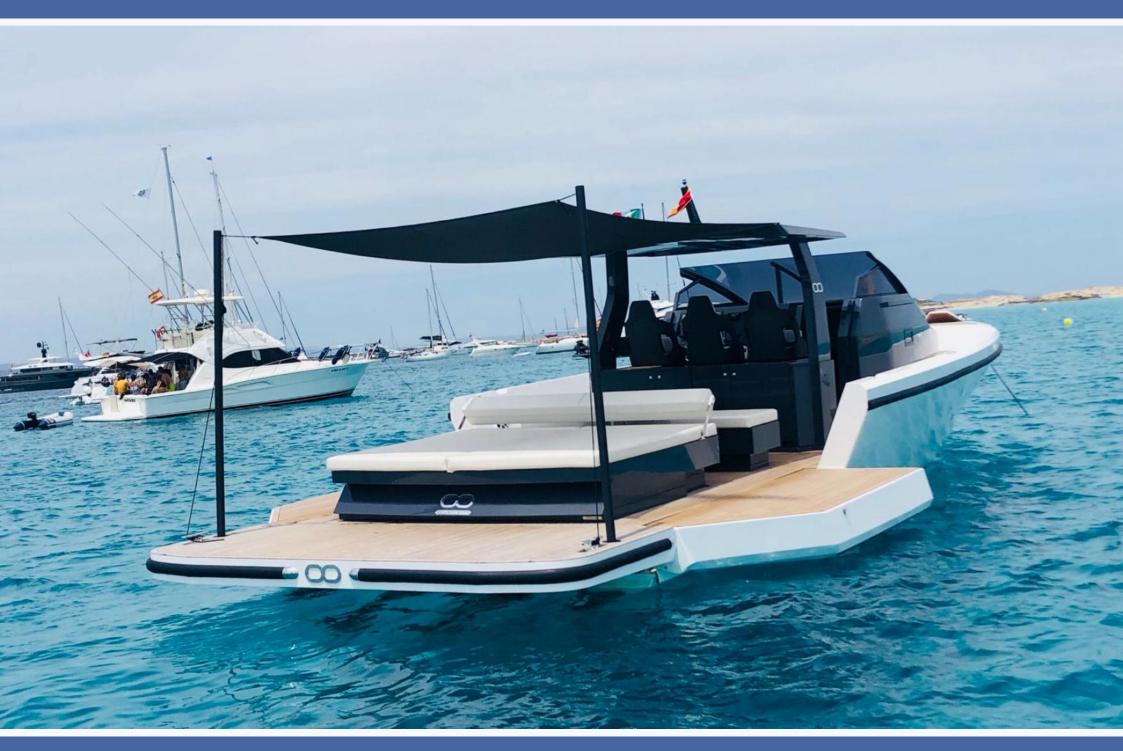

## INFINITY T4 - SEAFINITY 14.30m (47'), CAPACITY: 9

**AÑO** 2019

 TIPO
 Motor yacht

 ANCHO
 3.20m (10')

 LONGITUD
 14.30m (47')

 CAPACIDAD
 9 más patrón

VELOCIDAD MÁXIMA 42 Kn VELOCIDAD DE 30 Kn

**CRUCERO** 

CONSUMO DE 100-120 l/hr