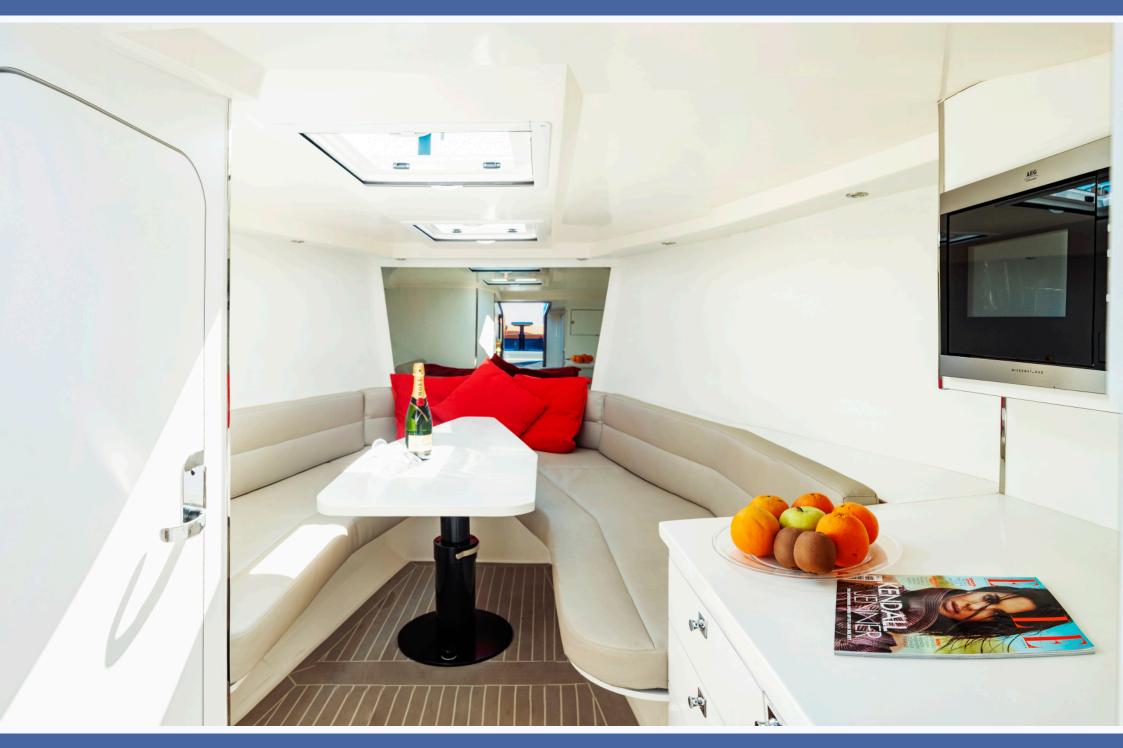

## VAN DUTCH 40 - M/Y MAJESTIC II,99m (39'), CAPACITY: 9

## VAN DUTCH 40 - M/Y MAJESTIC