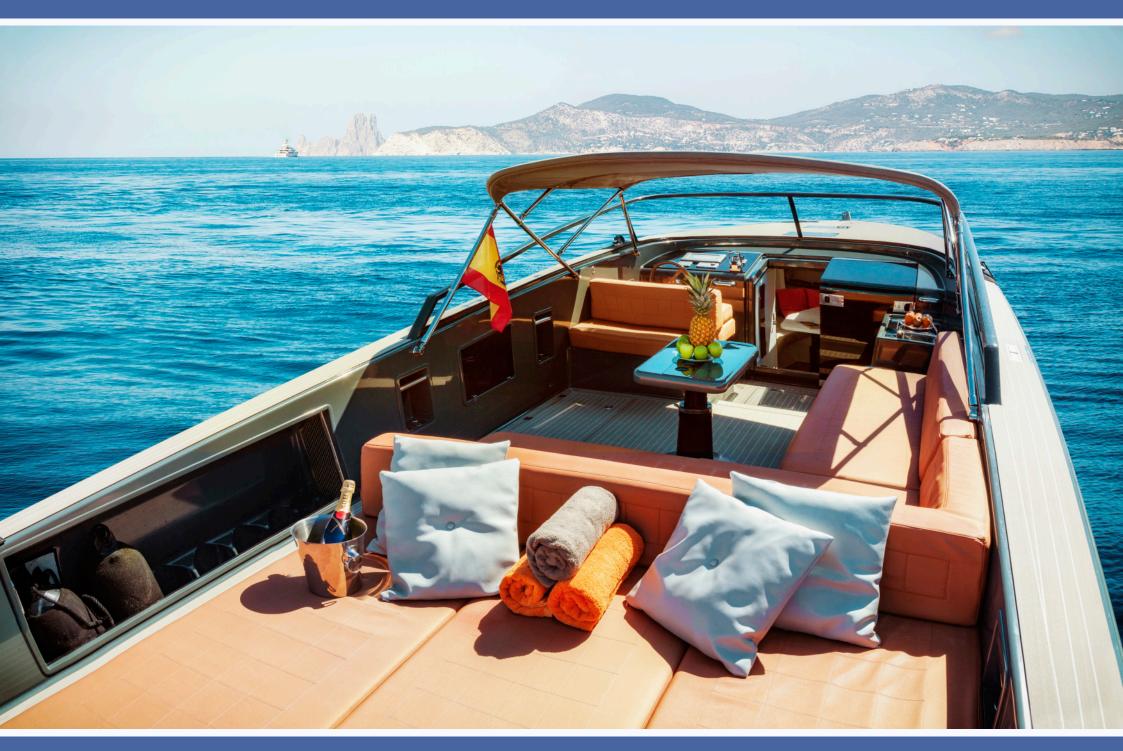

## VAN DUTCH 40 - M/Y MAJESTIC II,99m (39'), CAPACITY: 9

## VAN DUTCH 40 - M/Y MAJESTIC