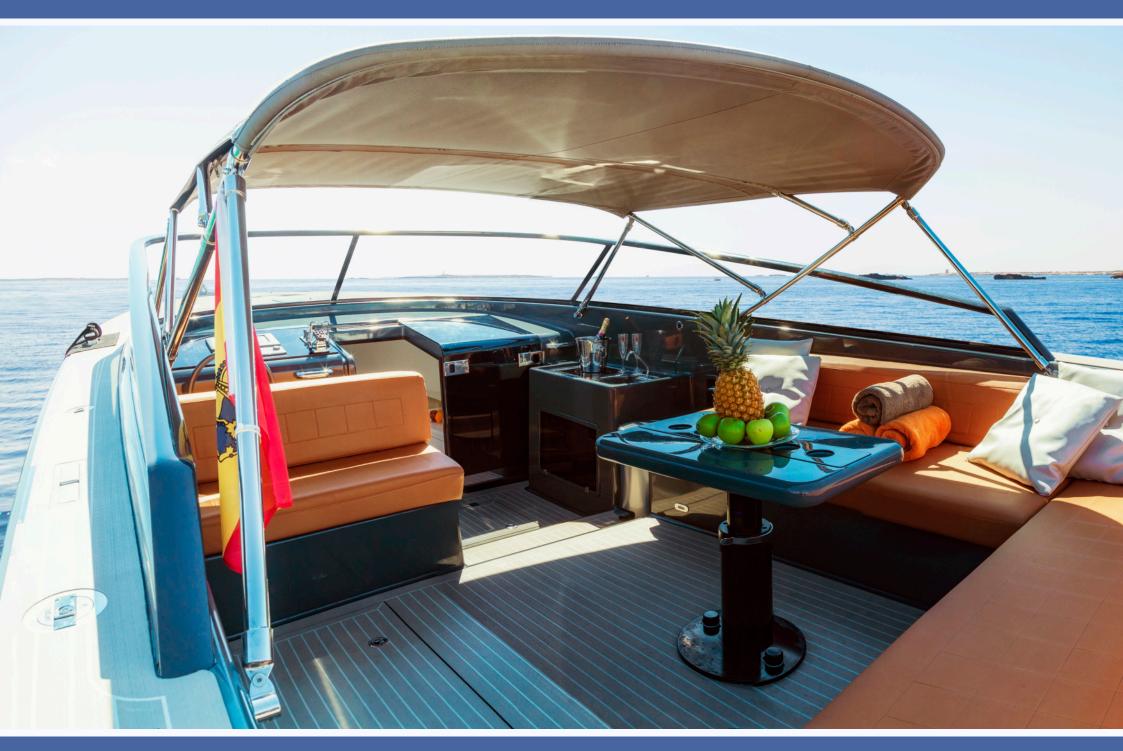

## VAN DUTCH 40 - M/Y MAJESTIC II,99m (39'), CAPACITY: 9

## VAN DUTCH 40 - M/Y MAJESTIC