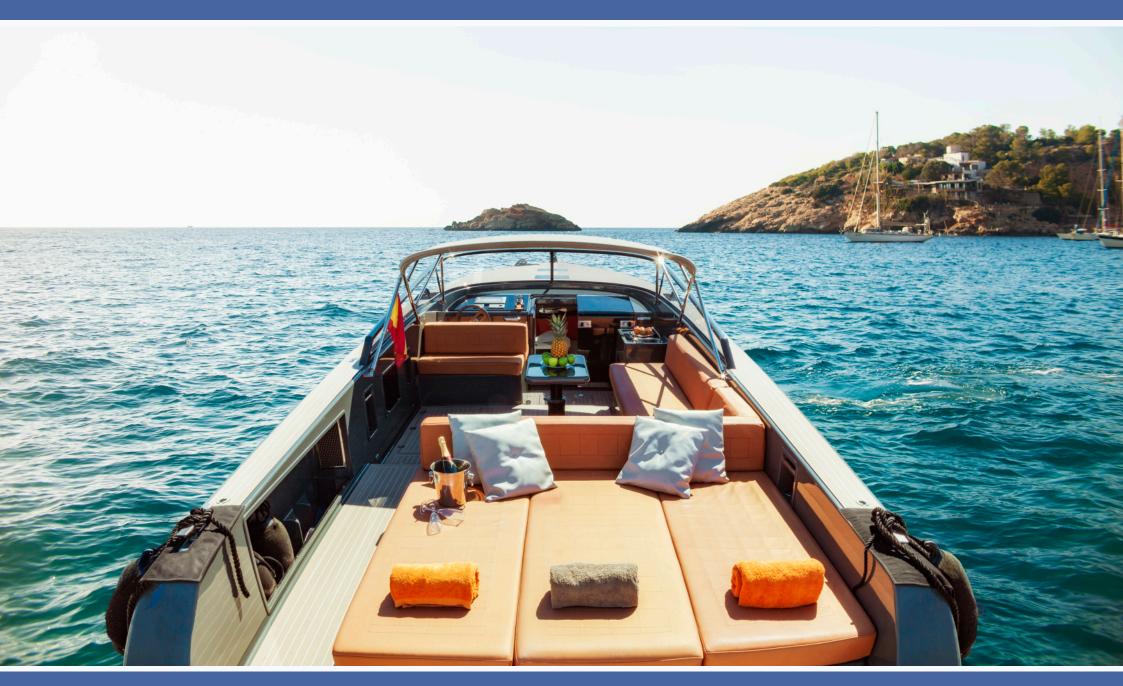

## VAN DUTCH 40 - M/Y MAJESTIC II,99m (39'), CAPACITY: 9

## VAN DUTCH 40 - M/Y MAJESTIC